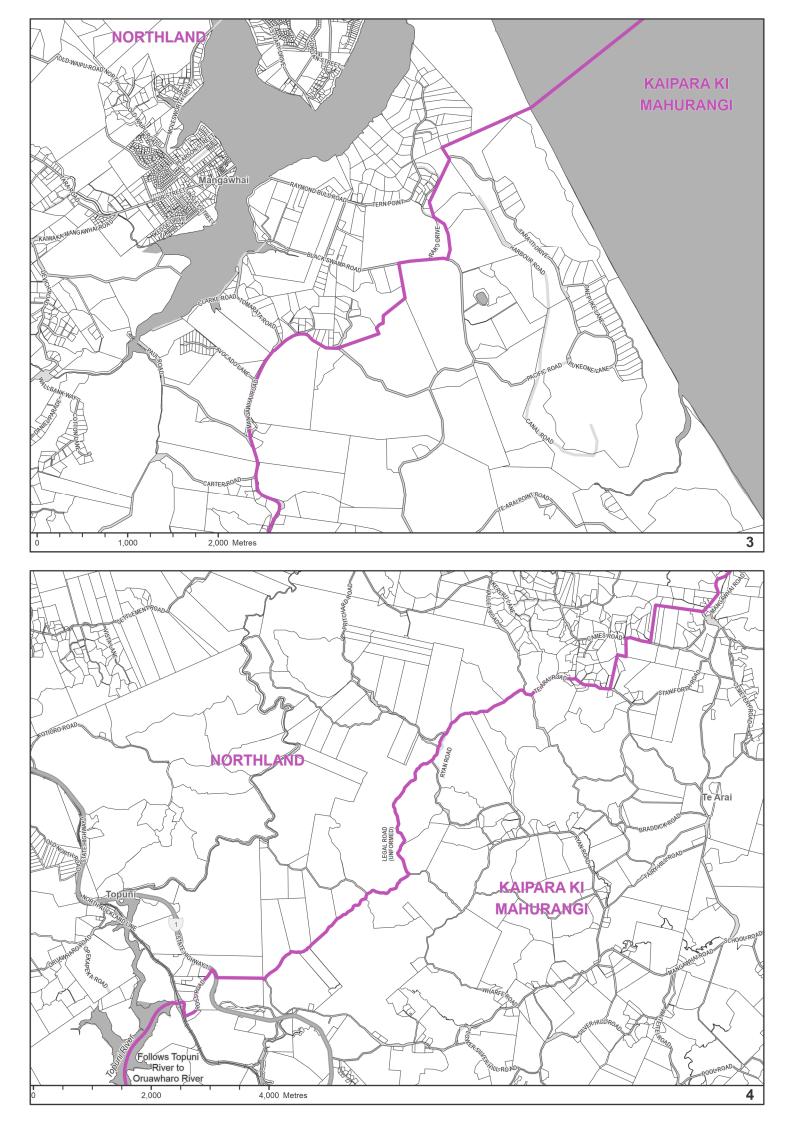

## Diagrams for authoritative maps of General and Māori electorates

The diagrams in this section of the report show boundary lines in more detail. Blue boxes with numbers on the electorate maps (in the previous section) identify the relevant diagrams for each electorate map.

Diagrams are numbered by size order as follows:

- 1. Half page diagrams are numbered from 1 to 125
- 2. Quarter page diagrams are numbered from 300 to 391
- 3. Eighth page diagrams are numbered from 700 to 736