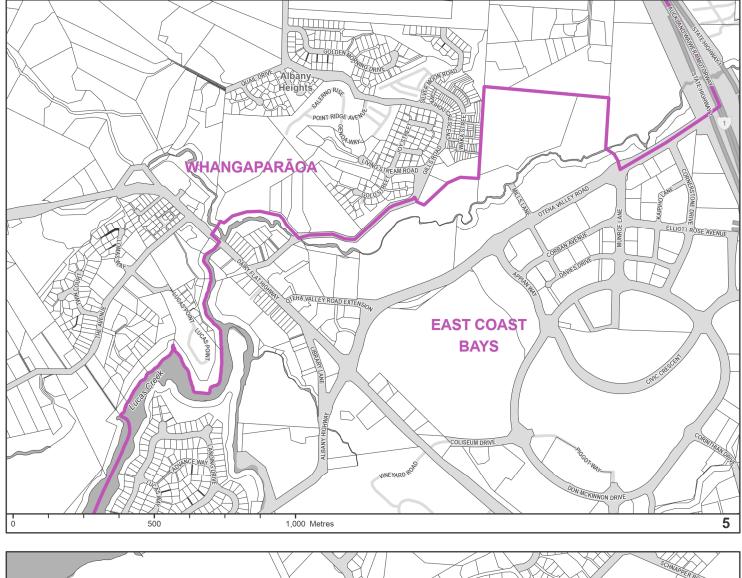

## Diagrams for authoritative maps of General and Māori electorates

The diagrams in this section of the report show boundary lines in more detail. Blue boxes with numbers on the electorate maps (in the previous section) identify the relevant diagrams for each electorate map.

Diagrams are numbered by size order as follows:

- 1. Half page diagrams are numbered from 1 to 125
- 2. Quarter page diagrams are numbered from 300 to 391
- 3. Eighth page diagrams are numbered from 700 to 736