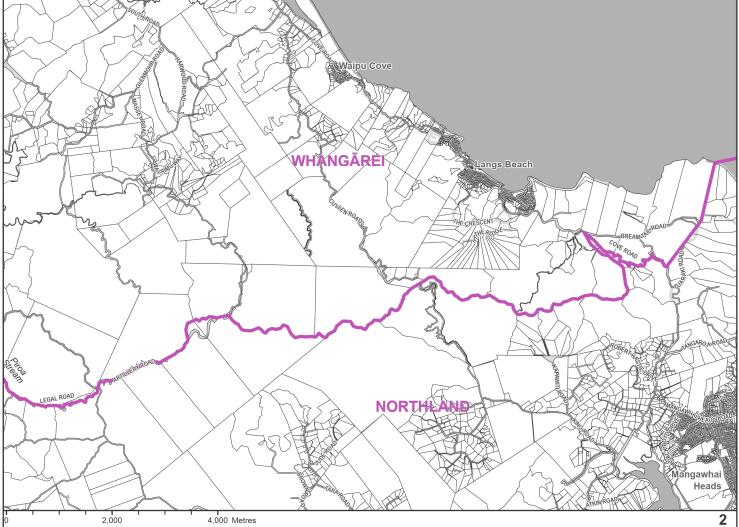

## Diagrams for authoritative maps of General and Māori electorates

The diagrams in this section of the report show boundary lines in more detail. Blue boxes with numbers on the electorate maps (in the previous section) identify the relevant diagrams for each electorate map.

Diagrams are numbered by size order as follows:

- 1. Half page diagrams are numbered from 1 to 125
- 2. Quarter page diagrams are numbered from 300 to 391
- 3. Eighth page diagrams are numbered from 700 to 736