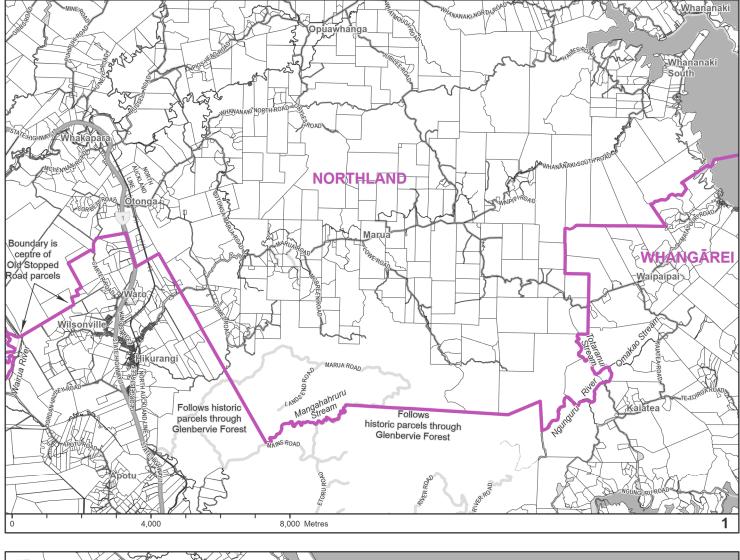

## Diagrams for authoritative maps of General and Māori electorates

The diagrams in this section of the report show boundary lines in more detail. Blue boxes with numbers on the electorate maps (in the previous section) identify the relevant diagrams for each electorate map.

Diagrams are numbered by size order as follows:

- 1. Half page diagrams are numbered from 1 to 125
- 2. Quarter page diagrams are numbered from 300 to 391
- 3. Eighth page diagrams are numbered from 700 to 736